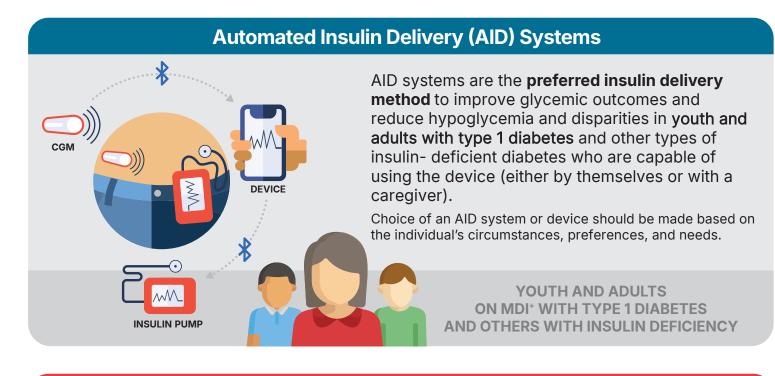

## Automated Insulin Delivery Systems and Insulin Pumps



## **Insulin Pumps**

CGM

Insulin pump therapy, preferably with CGM<sup>+</sup>, should be offered for diabetes management to youth and adults on MDI\* with type 2 diabetes who can use the device safely (either by themselves or with a caregiver).

The choice of device should be made based on the individual's circumstances, preferences, and needs.

> YOUTH AND ADULTS ON MDI\* WITH TYPE 2 DIABETES

\*MDI, multiple daily injections

+CGM, continuous glucose monitoring

Learn more at diabetes.org | 1-800-DIABETES (800-342-2383)

American Diabetes Association® (ADA)

-