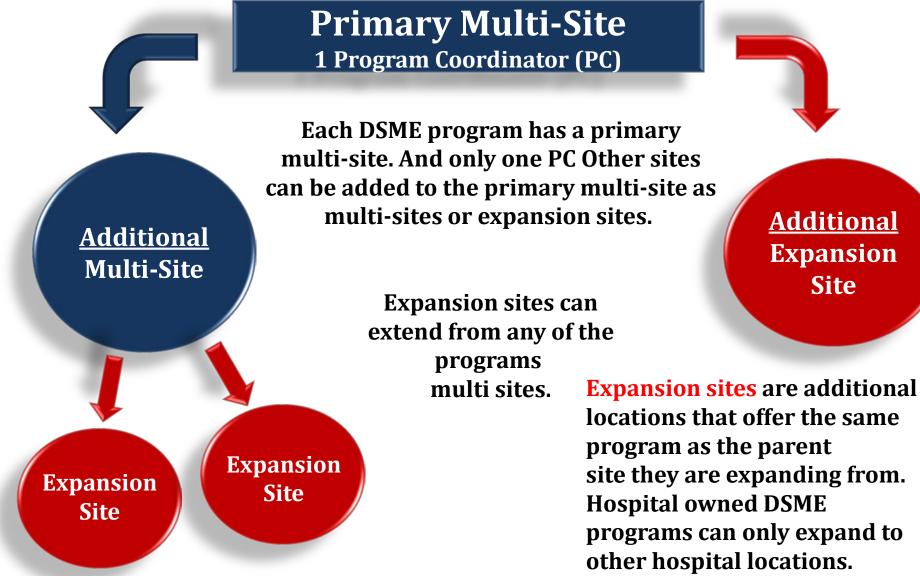

## **Expansions Site VS Multi-Site**

Each DSME program has a primary multi-site. Other sites can be added to the primary multi-site as multi-sites or expansion sites. Expansion sites can extend from any of the programs multi sites. See table below for details and FAQs. It is crucial to review the addition of program sites with your hospital or practice compliance office prior to submitting an application.

Multi-Sites are additional locations that are able to operate semi-independently from the primary site.

Programs can have an unlimited number of multi-sites and expansion sites.

Copyright © 2016 by American Diabetes Association All rights reserved.