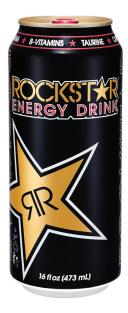

# RockStar Energy Drink

Serving size: 1 can (16 oz)

### This is the same as 7 sugar packets

What Can I Eat? Healthy Choices for American Indians and Alaska Natives with Type 2 Diabetes

### Grams of Sugar: 62

This is the same as 16 sugar packets