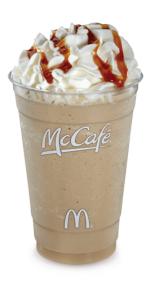

# McDonald's Caramel Frappe

Serving size: Medium (16 oz)

### This is the same as 12 sugar packets

What Can I Eat? Healthy Choices for American Indians and Alaska Natives with Type 2 Diabetes

### Grams of Sugar: 71

This is the same as 18 sugar packets