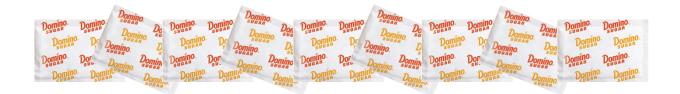

### Coke

Serving size: 1 can (12 oz)

What Can I Eat? Healthy Choices for American Indians and Alaska Natives with Type 2 Diabetes