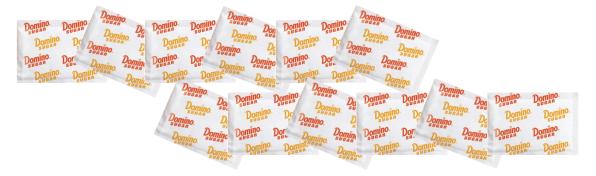

# McDonald's Caramel Frappe

Serving size: Medium (16 oz)

### This is the same as 12 sugar packets

What Can I Eat? Healthy Choices for American Indians and Alaska Natives with Type 2 Diabetes