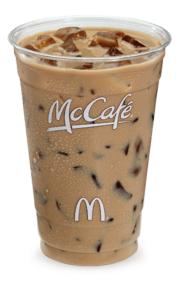

# McDonald's Vanilla Latte

Serving size: Medium (16 oz)

What Can I Eat? Healthy Choices for American Indians and Alaska Natives with Type 2 Diabetes