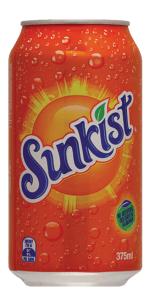

# Sunkist Orange Soda

Serving size: 1 can (12 oz)

What Can I Eat? Healthy Choices for American Indians and Alaska Natives with Type 2 Diabetes