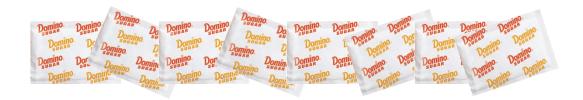

## Hawaiian Punch

Serving size: 1 cup (8 oz)

This is the same as 8 sugar packets

What Can I Eat? Healthy Choices for American Indians and Alaska Natives with Type 2 Diabetes

Grams of Sugar: 15

This is the same as 4 sugar packets