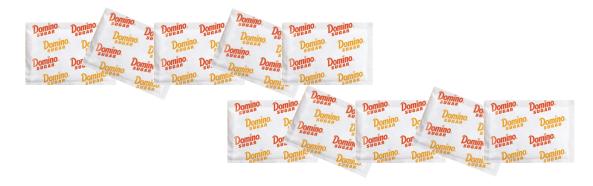

# Mountain Dew

Serving size: 1 can (12 oz)

This is the same as 10 sugar packets

What Can I Eat? Healthy Choices for American Indians and Alaska Natives with Type 2 Diabetes

Grams of Sugar: 46

This is the same as 12 sugar packets