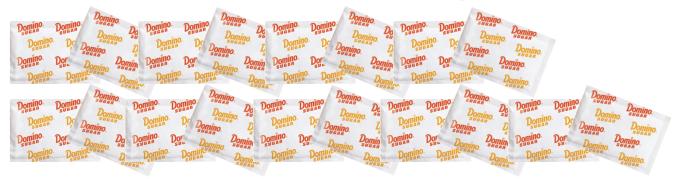

### This is the same as 12 sugar packets

What Can I Eat? Healthy Choices for American Indians and Alaska Natives with Type 2 Diabetes

### Grams of Sugar: 71

This is the same as 18 sugar packets