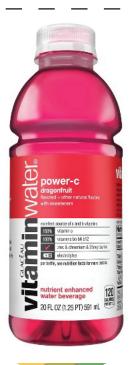

## Vitamin Water

Serving size: 1 bottle (20 oz)

What Can I Eat? Healthy Choices for American Indians and Alaska Natives with Type 2 Diabetes