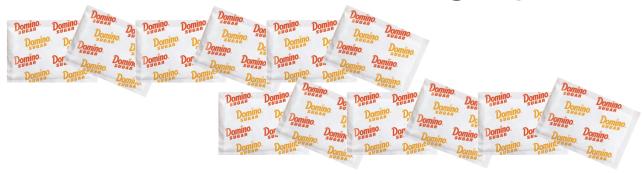

# Mountain Dew

Serving size: 1 can (12 oz)

This is the same as 10 sugar packets

What Can I Eat? Healthy Choices for American Indians and Alaska Natives with Type 2 Diabetes

Grams of Sugar: 46

This is the same as 12 sugar packets