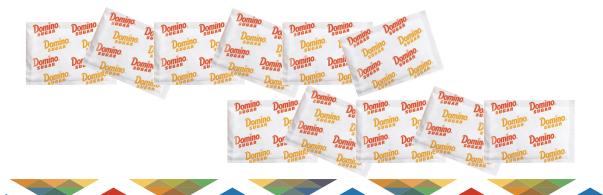

## Arizona Iced Tea

Serving size: 1 can (23 oz)

This is the same as 11 sugar packets

What Can I Eat? Healthy Choices for American Indians and Alaska Natives with Type 2 Diabetes

Grams of Sugar: 36

This is the same as 9 sugar packets