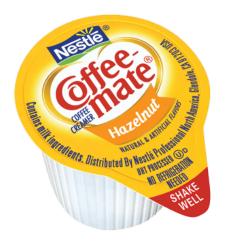

# Coffee-Mate Hazelnut Liquid Creamer

Serving size: 5 individual containers or 4 teaspoons

What Can I Eat? Healthy Choices for American Indians and Alaska Natives with Type 2 Diabetes