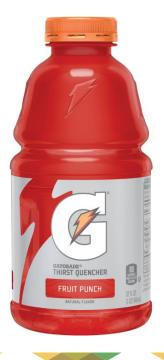

# Gatorade Sports Drink

Serving size: 1 bottle (32 oz)

### This is the same as 10 sugar packets

What Can I Eat? Healthy Choices for American Indians and Alaska Natives with Type 2 Diabetes

### Grams of Sugar: 53

### This is the same as 13 sugar packets