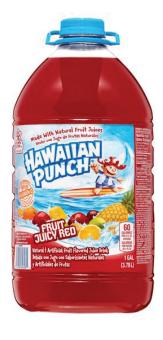

## Hawaiian Punch

Serving size: 1 cup (8 oz)

This is the same as 8 sugar packets

What Can I Eat? Healthy Choices for American Indians and Alaska Natives with Type 2 Diabetes

Grams of Sugar: 15

This is the same as 4 sugar packets