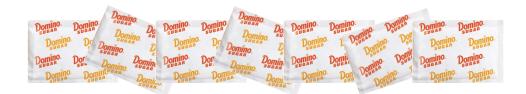

# RockStar Energy Drink

Serving size: 1 can (16 oz)

### This is the same as 7 sugar packets

What Can I Eat? Healthy Choices for American Indians and Alaska Natives with Type 2 Diabetes

### Grams of Sugar: 62

This is the same as 16 sugar packets