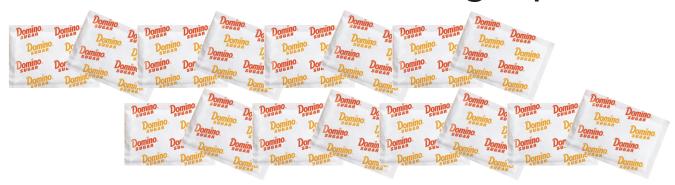

# Mountain Dew

Serving size: 1 can (12 oz)

This is the same as 10 sugar packets

What Can I Eat? Healthy Choices for American Indians and Alaska Natives with Type 2 Diabetes

Grams of Sugar: 46

This is the same as 12 sugar packets

### This is the same as 10 sugar packets

What Can I Eat? Healthy Choices for American Indians and Alaska Natives with Type 2 Diabetes

### Grams of Sugar: 53