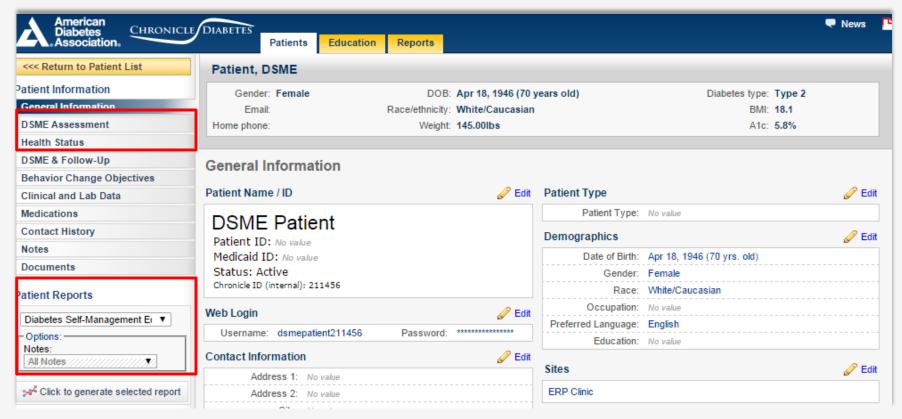

## Four Chronicle Diabetes de-identified patient reports that are required to reflect a complete DSME/S Patient Chart

## On left menu within the Patient Record:

- 1. DSME Assessment (Print Current Page)
- 2. Health Status (Print Current Page)
- 3. Patient Snapshot Report (Left Menu Dropdown
- 4. Diabetes Self-Management Education Record (Left Menu Dropdown)